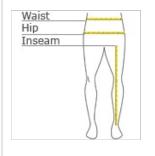

# Measure at the natural waist, and keep tape comfortably loose.

INSEAM

WAIST

Measure a similar style pant that fits well and is the desired length. Measure from the crotch seam to the hem.

## HIPS

Stand with heels together, and measure around the fullest part of the hips.

#### SIZE CHART

|        | 0  | 1  | 3  | 5  | 7  | 9  | 11     | 13 |
|--------|----|----|----|----|----|----|--------|----|
| Waist  | 23 | 24 | 25 | 26 | 27 | 28 | 29 1/2 | 31 |
| Hips   | 33 | 34 | 35 | 36 | 37 | 38 | 39 1/2 | 41 |
| Inseam | 3  | 3  | 3  | 3  | 3  | 3  | 3      | 3  |